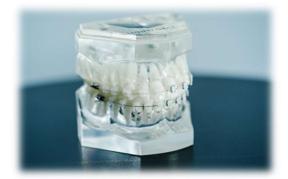

## THE TOOL – LightForce braces:

While all orthodontists have access to LightForce braces and Invisalign, not all take advantage of this amazing technology. Dr. Cooke employs her experience and education to utilize these tools to create a customized bite for you.

Each *bracket position is <u>designed</u> by Dr. Cooke* then custom <u>*fabricated*</u> by LightForce using some of the world's most sophisticated 3D Printing technology.

This customization allows for **shorter treatment times** and **fewer office visits**.

Your brackets will conform precisely to your teeth, reducing discomfort and improving the straightening accuracy.

The custom brackets are *translucent*, which decreases the visibility of the braces and has the additional benefit of being *aesthetically pleasing*.