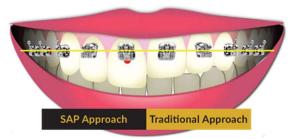

## DR. COOKE - The art and science:

Traditional orthodontic treatment has been great at aligning teeth and achieving a stable and functional bite. However, this doesn't always result in a great smile. Modern orthodontics and more progressive orthodontists, such as Dr. Cooke, will also **evaluate how the teeth are framed by the lips** and position the teeth such that they provide **optimal lip support as well as maximized tooth display when smiling**. While Dr. Cooke's goal is to always align your teeth and give you a stable, functional bite, she also ensures a beautiful smile utilizing a treatment philosophy called **Smile Arc Protection (SAP).** 